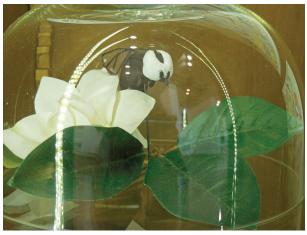

7. What is the year that has been pixelated out on this image of a stone, belonging to the construction that used to ocupy the site of the Comics Museum ?

10. Who are the victims of this dangerous fly ?

8. Where can you find this label?

11. What is the object shown on this picture ?

9. What is the name of the no longer existing building to which this stone belonged ?

12. Where precisely in the museum can you find this drawing ?