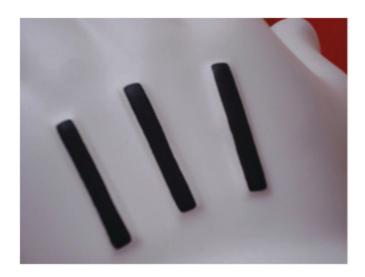

## PHOTO RALLY



1. Which Biblical character is shown here ?



4. Which is the year that has been pixelated on this image ?



2. What's the nationality of the character to the right on this drawing ?



3. Who is the hidden comic character on this papy-rus ?



5. Who is the author of this drawing on which tools encourage eachother in Brussels dialect ?



6. What is the number of the tram line that used to run through Rue des Sables before the North-South train connection made this impossible ?



7. What is the year that has been pixelated out on this image of a stone, belonging to the construction that used to ocupy the site of the Comics Museum ?



10. Who are the victims of this dangerous fly ?



8. Where can you find this label?



11. What is the object shown on this picture ?



9. What is the name of the no longer existing building to which this stone belonged ?



12. Where precisely in the museum can you find this drawing ?

ENJOY !