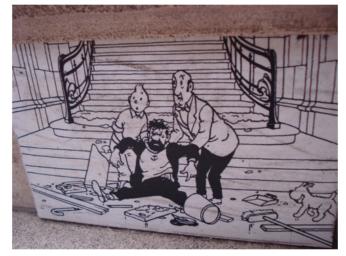

has been pixelated on this image ?



2. What's the nationality of the character to the right on this drawing ?



3. Who is the hidden comic character on this papy-rus ?



5. Who is the author of this drawing on which tools encourage eachother in Brussels dialect ?



6. What is the number of the tram line that used to run through Rue des Sables before the North-South train connection made this impossible ?



7. What is the year that has been pixelated out on this image of a stone, belonging to the construction that used to ocupy the site of the Comics Museum ?



10. Who are the victims of this dangerous fly ?



8. Where can you find this label?



11. What is the object shown on this picture ?



9. What is the name of the no longer existing building to which this stone belonged ?



12. Where precisely in the museum can you find this drawing ?

ENJOY !