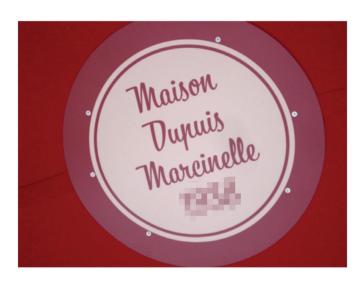

8. Where can you find this label?

11. What is the object shown on this picture ?

9. What is the name of the no longer existing building to which this stone belonged ?

12. Where precisely in the museum can you find this drawing ?