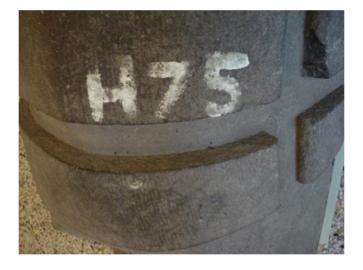

7. What is the year that has been pixelated out on this image of a stone, belonging to the construction that used to ocupy the site of the Comics Museum ?

10. Who are the victims of this dangerous fly ?