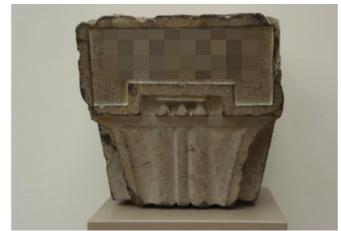

7. What is the year that has been pixelated out on this image of a stone, belonging to the construction that used to ocupy the site of the Comics Museum ?

10. Who are the victims of this dangerous fly ?

8. Where can you find this label?

11. What is the object shown on this picture ?

9. What is the name of the no longer existing building to which this stone belonged ?

12. Where precisely in the museum can you find this drawing ?